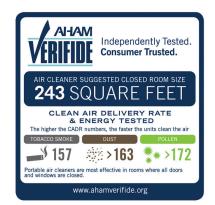

## **SPECIFICATIONS**

| Product Name        | O2+ Balance Air Purifier                                                      |
|---------------------|-------------------------------------------------------------------------------|
| Model / SKU         | P400-W (white), P400-B (black)                                                |
| Voltage / Frequency | 110V / 60Hz                                                                   |
| Power Consumption   | 70W                                                                           |
| Filters             | Stage One: Mesh Pre-Filter Stage Two: Activated Carbon Stage Three: True HEPA |
| Filter Life         | 8,760 hours (1 year)                                                          |
| Dimensions          | 13.25" (W) x 25.5" (H) x 7.25" (D)                                            |
| Net weight          | 14.2 lbs                                                                      |
| Warranty            | Three Year Limited Warranty                                                   |