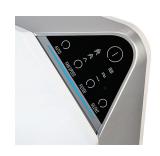

## **KEY FEATURES**

**Intuitive Controls** – Touch technology control panel with wireless remote control.

Four Operating Modes – Adjusts to your needs, any time, any season

- Auto Mode
   Fan Speed Mode
- Night Mode
   Eco Mode

Three Stage Advanced Purifier System – Reduces particulates, microbes, odor, dust, pollen, and smoke.

Air Quality Indicator – Automatically indicates and adjusts to the air quality in the room.

Blue = Excellent

Purple = Moderate

Green = Good

Red = Poor