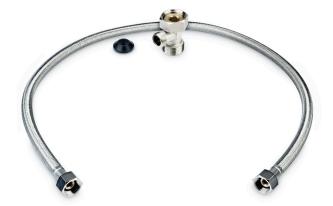

## **OTHER FEATURES**

- High quality metal 7/8" T-valve (the competition uses plastic)
- · Durable braided metal cold water hose
- · Anti-bacterial ABS material with full body panel
- · No electricity or batteries required
- · All accessories included for standard installation
- · One (1) year limited warranty
- Dimensions: 17.3" (W) x 10.6" (D)