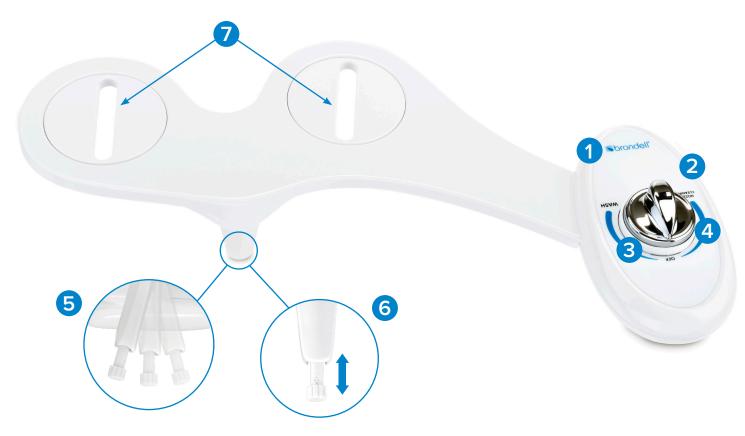

## **SOUTHSPA BIDET ATTACHMENT LH-10**

- Ceramic Core Internal Valve with Patented Unibody Construction for Safety
- 2. Simple, Intuitive Control Panel
- 3. Adjustable Water Pressure
- 4. Self-Cleaning Nozzle Function
- 5. Positionable Nozzle
- 6. Retractable Nozzle for Advanced Hygiene
- 7. Full Adjustability for Easy Toilet Fit