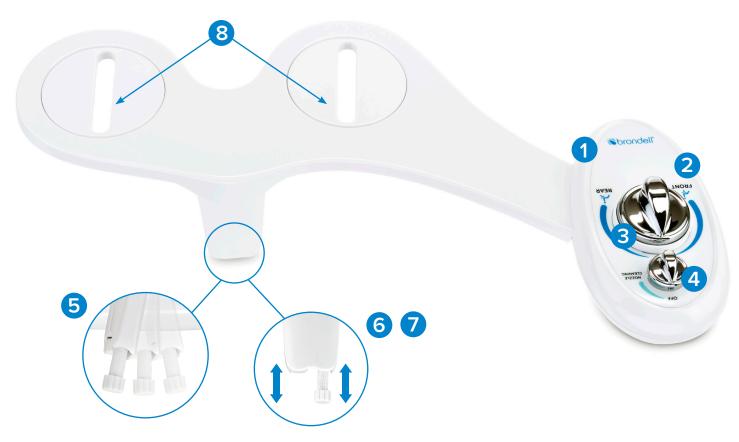

## SOUTHSPA BIDET ATTACHMENT LH-12

- Ceramic Core Internal Valve with Patented Unibody Construction for Safety
- 2. Simple, Intuitive Control Panel
- 3. Adjustable Water Pressure
- 4. Self-Cleaning Nozzle Function
- 5. Positionable Nozzle
- 6. Retractable Nozzle for Advanced Hygiene
- 7. Dual nozzle system for front and rear wash
- 8. Full Adjustability for Easy Toilet Fit