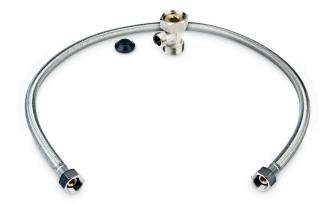

## **OTHER FEATURES**

- High quality metal 7/8" T-valve (the competition uses plastic)
- · Durable braided metal cold water hose
- · Anti-bacterial ABS material with full body panel
- · No electricity or batteries required
- · All accessories included for standard installation
- One (1) year limited warranty
- Dimensions: 17.3" (W) x 10.6" (D)