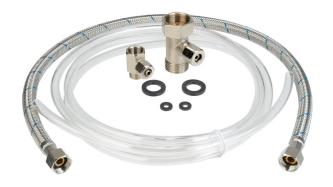

## **OTHER FEATURES**

- High quality metal 7/8" and 3/8" T-valve (the competition uses plastic)
- · Durable braided metal cold water hose
- · High-temperature, durable hot water flex tubing
- · Anti-bacterial ABS material with full body panel
- · No electricity or batteries required
- · All accessories included for standard installation
- · One (1) year limited warranty
- Dimensions: 17.3" (W) x 10.6" (D)