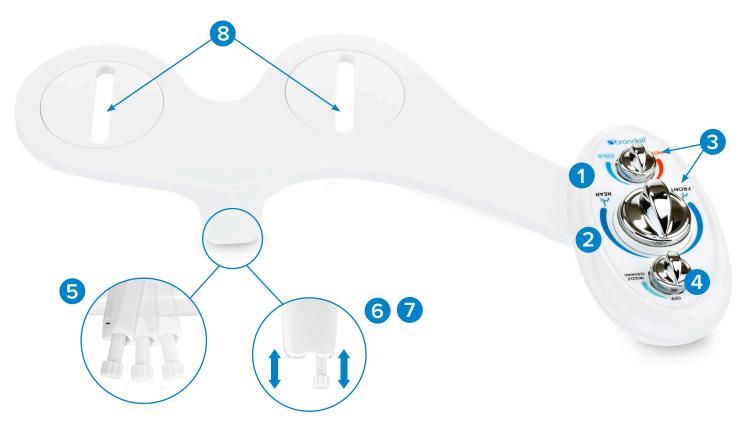

## **SOUTHSPA BIDET ATTACHMENT LH-22**

- Ceramic Core Internal Valve with Patented Unibody Construction for Safety
- 2. Simple, Intuitive Control Panel
- 3. Adjustable Water Temperature and Pressure
- 4. Self-Cleaning Nozzle Function
- 5. Positionable Nozzles
- 6. Retractable Nozzles for Advanced Hygiene
- 7. Dual nozzle system for front and rear wash
- 8. Full Adjustability for Easy Toilet Fit